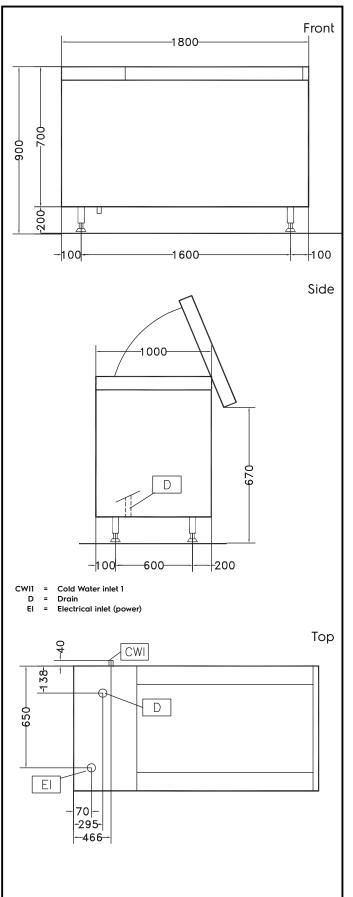

# Vegetable Washer Tilting Basket Vegetable Washer 14/70kg

Electric

Total Watts:
660036 (LV500R)

1.6 kW

Key Information:

Usable well capacity: 500 lt
Load per cycle - light
vegetables: 14 kg
Load per cycle - heavy

vegetables: 70 kg
External dimensions, Width: 1800 mm
External dimensions, Depth: 1000 mm
External dimensions, Height: 850 mm
Shipping weight: 296 kg

Vegetable Washer Tilling Basket Vegetable Washer 14/70kg