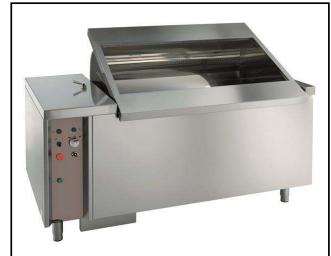

### Vegetable Washer Tilting Basket Vegetable Washer 14/70kg

| ITEM #  |  |  |
|---------|--|--|
| MODEL # |  |  |
| NAME #  |  |  |
| SIS #   |  |  |
| AIA#    |  |  |
| AIA #   |  |  |

660036 (LV500R)

Vegetable washer with tilting well capacity 500 lt, charge for cycle: 14/70 Kg

### Item No.

Made from 304 AISI stainless steel. Double inclined well bottom to allow automatic cleaning. Washing system by water vortex; multiple diffuser for uniform water vortex; automatic water filling. The lifting of the basket at the end of the washing cycle is achieved by a reliable and safe linear motor controlled by double push button with alarm. IP55 water protection.

#### **Main Features**

- Double inclined well bottom to allow automatic cleaning of the unit.
- Easy to remove perforated stainless steel filters.
- Washing well shaped to achieve an efficient water vortex.
- Basket lifting at the end of the cycle achieved by means of a linear motor controlled by a double push button with alarm.
- "Soft-action" manual ball valve regulates the wash water loading and pressure.
- Multiple diffuser to uniform water vortex and a solenoid valve to expedite water loading and drainage.
- Simple control panel with emergency stop an acoustic alarm switch.
- Cycle duration of 2 to 3 minutes.
- Mounted on adjustable stainless steel legs.
- IP25 protection against water jets, solid objects and small animals (larger than 6 mm).

#### Construction

- 304 AISI stainless steel construction throughout.
- Wells to have a capacity of 14 kg of light vegetables or 70 kg of heavy vegetables per cycle.